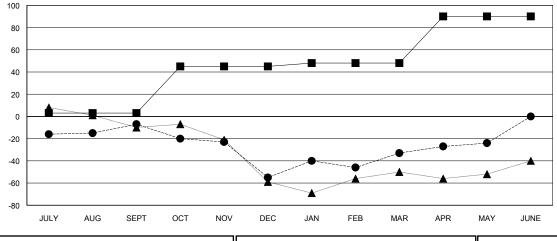

## LOCATION CALIFORNIA

**GMT CA** 

| Clubs  RESULTS FOR 2017-2018 |               |           |               | Members               |                           |                         |                                              |
|------------------------------|---------------|-----------|---------------|-----------------------|---------------------------|-------------------------|----------------------------------------------|
|                              |               |           |               | RESULTS FOR 2017-2018 |                           |                         |                                              |
| QUARTER                      | NEW CLUB GOAL | NEW CLUBS | DROPPED CLUBS | QUARTER               | MEMBER GROWTH NET<br>GOAL | MEMBER GROWTH<br>ACTUAL | DROPPED MEMBERS ACTUAL (including transfers) |
| JULY/AUG/SEPT                | 0             | 0         | 0             | JULY/AUG/SEPT         | 3                         | 98                      | 81                                           |
| OCT/NOV/DEC                  | 1             | 0         | 2             | OCT/NOV/DEC           | 42                        | 28                      | 71                                           |
| JAN/FEB/MAR                  | 0             | 0         | 1             | JAN/FEB/MAR           | 3                         | 88                      | 52                                           |
| APR/MAY/JUNE                 | 1             | 0         | 0             | APR/MAY/JUNE          | 42                        | 36                      | 14                                           |